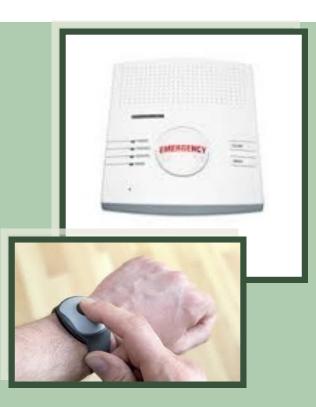

### **Emergency Response System**

A centrally located emergency console system, with a wrist-band/necklace button worn by our clients, that activates, when pressed, an EMERGENCY alarm in the event of a medical emergency

## How we make a difference...

"The Emergency Response System saved my life after I fell in the bathroom. Without my pendant I would not have been able to call for help."

" I look forward to my daily calls." Security Check client