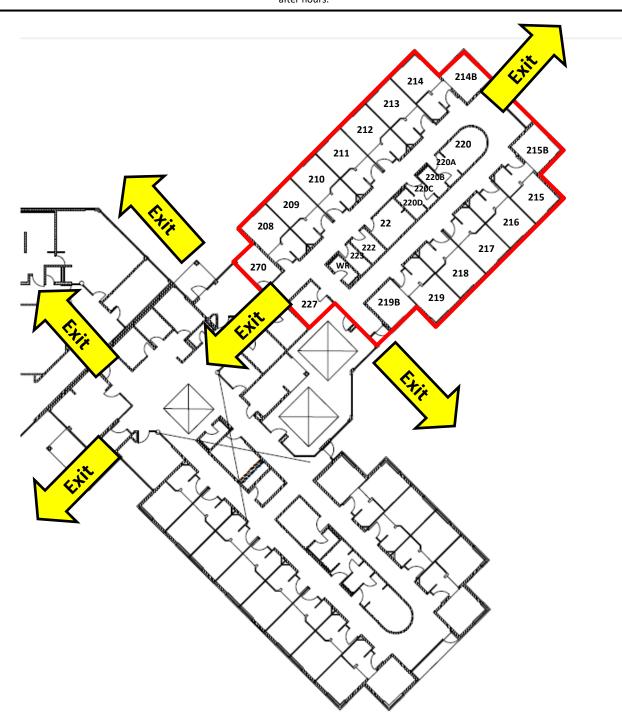

| > |   | <b>z-1</b> |
|---|---|------------|
|   |   |            |
| N | \ |            |

Search zone as indicated on map.

Access and search indicated stairwell one flight down from your access point.

Deliver completed map to Incident Command Centre or most Responsible Person in the department.

All available personnel are to report to Command Centre for assignment on search teams if the search is required after hours.