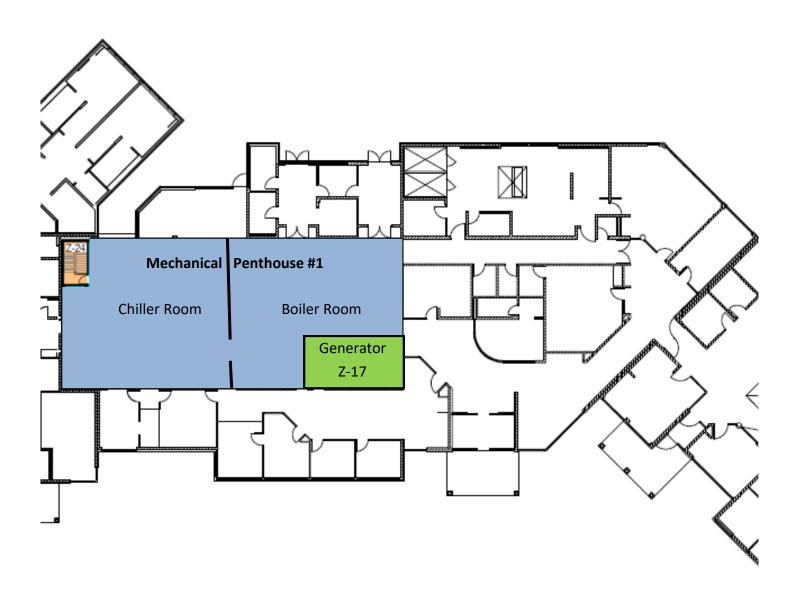

Search zone as indicated on map.

Access and search indicated stairwell one flight down from your access point.

Deliver completed map to Incident Command Centre or most Responsible Person in the department.

All available personnel are to report to Command Centre for assignment on search teams if the search is required after hours.

| DATE: |  |
|-------|--|
|       |  |

TIME: \_\_\_\_\_

|    | >       | <br>> |
|----|---------|-------|
| Z- | 16 & 17 |       |
|    |         |       |