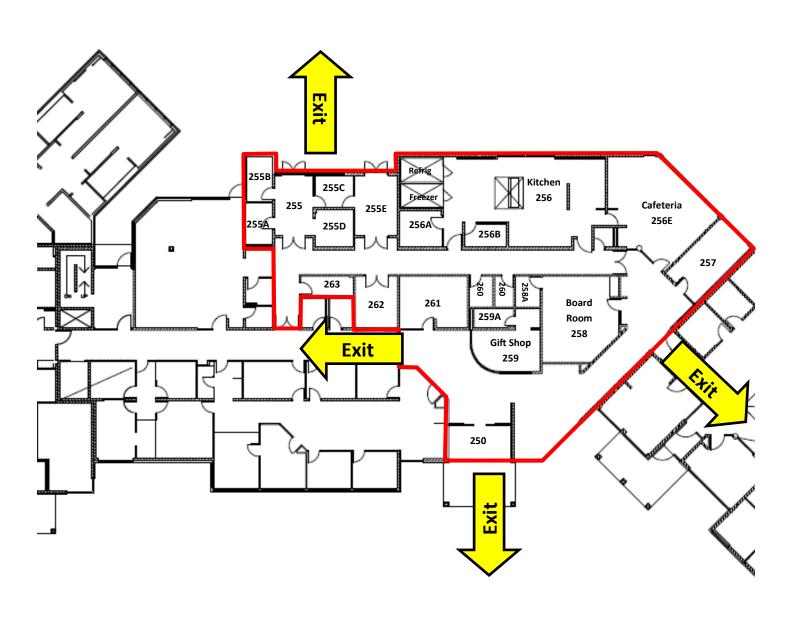

Search zone as indicated on map.

Access and search indicated stairwell one flight down from your access point.

Deliver completed map to Incident Command Centre or most Responsible Person in the department.

All available personnel are to report to Command Centre for assignment on search teams if the search is required after hours.

| DATE: |  |
|-------|--|
|       |  |

TIME: \_\_\_\_\_\_

| \ | Z-4 |  |
|---|-----|--|
|   |     |  |