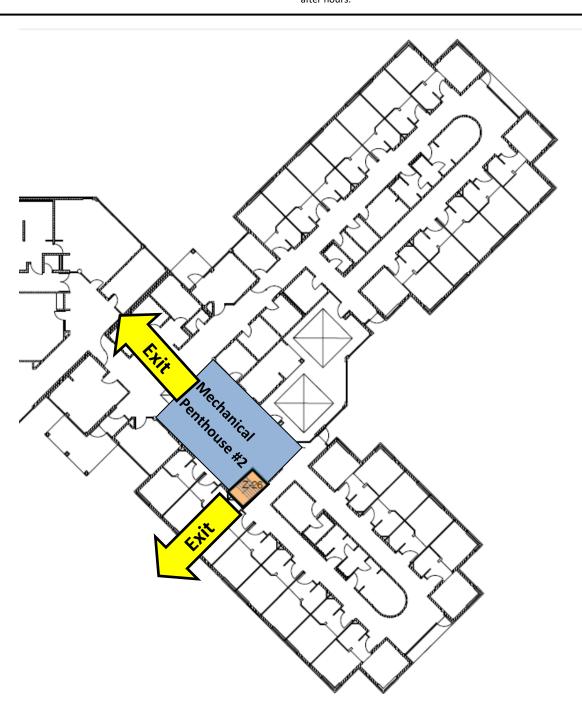

Search zone as indicated on map.

Access and search indicated stairwell one flight down from your access point.

Deliver completed map to Incident Command Centre or most Responsible Person in the department.

All available personnel are to report to Command Centre for assignment on search teams if the search is required after hours.

| DATE: | <br> |  |  |
|-------|------|--|--|
|       |      |  |  |
|       |      |  |  |
|       |      |  |  |
|       |      |  |  |