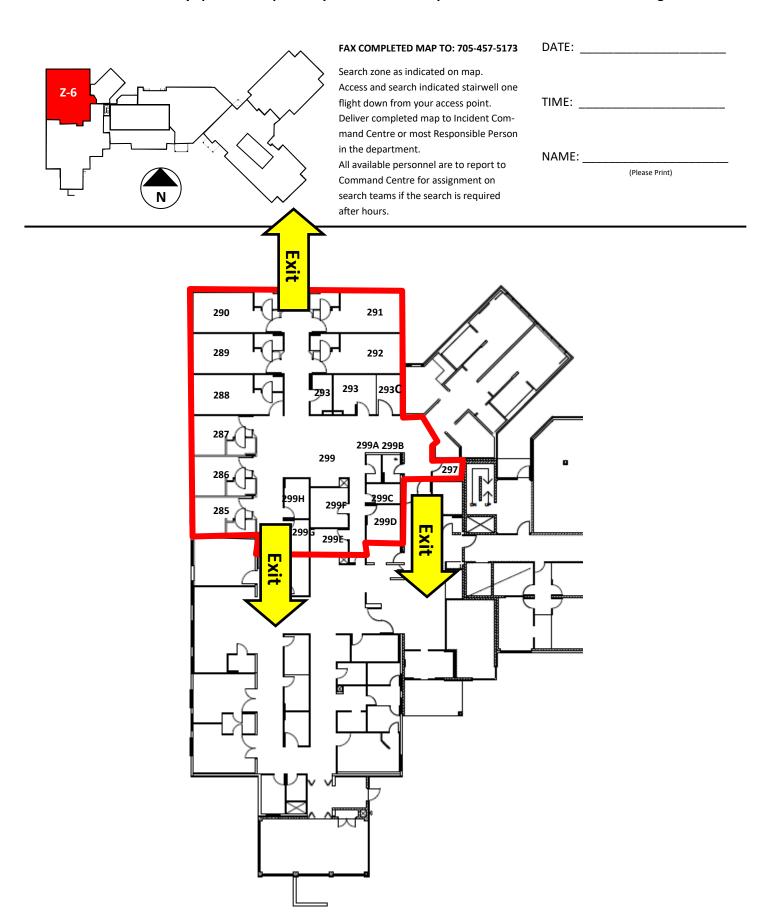

#### **FAX COMPLETED MAP TO: 705-457-5173**

Search zone as indicated on map.

Access and search indicated stairwell one flight down from your access point.

Deliver completed map to Incident Command Centre or most Responsible Person in the department.

All available personnel are to report to Command Centre for assignment on search teams if the search is required after hours.

TIME: \_\_\_\_\_

NAME: \_\_\_\_\_