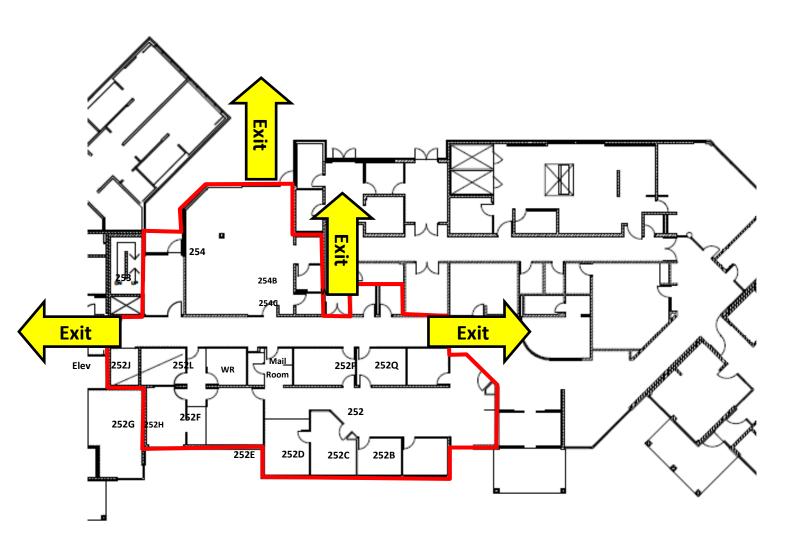

Deliver completed map to Incident Command Centre or most Responsible Person in the department.

All available personnel are to report to Command Centre for assignment on search teams if the search is required after hours.