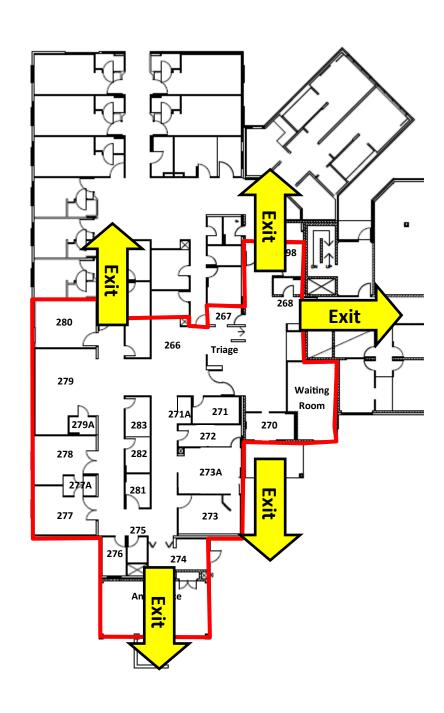

Search zone as indicated on map.

Access and search indicated stairwell one flight down from your access point.

Deliver completed map to Incident Command Centre or most Responsible Person in the department.