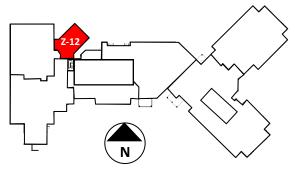

| > |   | <b>z-1</b> |
|---|---|------------|
|   |   |            |
| N | \ |            |

Search zone as indicated on map.

Access and search indicated stairwell one flight down from your access point.