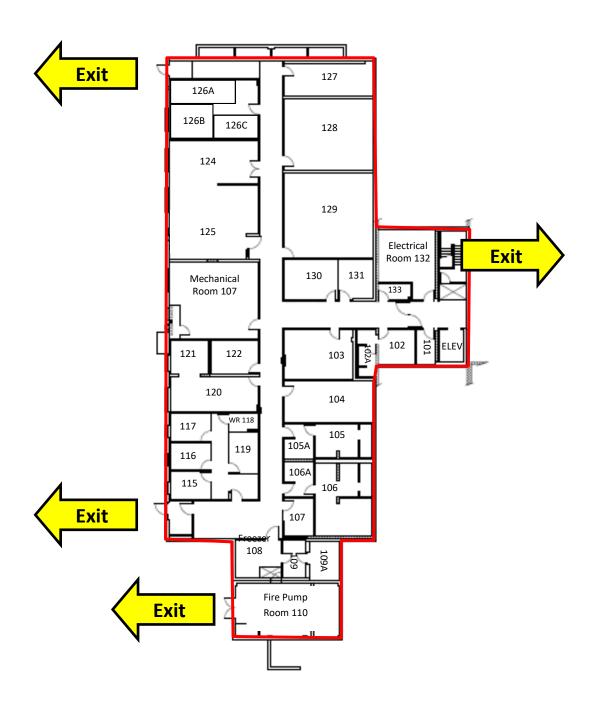

TIME: \_\_\_\_\_

| <b>&gt;</b>                                  | $\rightarrow$ |
|----------------------------------------------|---------------|
| <br>Z-3                                      |               |
| $ \begin{pmatrix} \mathbf{N} \end{pmatrix} $ | >             |

All available personnel are to report to Command Centre for assignment on search teams if the search is required after hours.

| DATE: |  |
|-------|--|
|       |  |

TIME: \_\_\_\_\_

|            | <b>&gt;</b> | _ /> |
|------------|-------------|------|
| Zone 9, 10 |             |      |
| 10 & 11    |             |      |