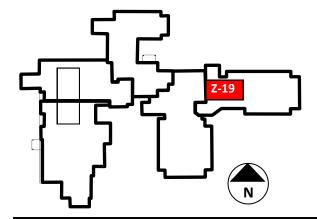

#### HHHS Minden Facility | Zone: 19 | Description: Mechanical Penthouse #1

#### FAX COMPLETED MAP TO: 705-457-5173

| Search zone as indicated on map. |  |
|----------------------------------|--|
|                                  |  |

Access and search indicated stairwell one flight down from your access point.

Deliver completed map to Incident Command Centre or most Responsible Person in the department.

All available personnel are to report to Command Centre for assignment on search teams if the search is required after hours.

| DATE: |                 |
|-------|-----------------|
| TIME: |                 |
| NAME: | (Please Print)  |
|       | (riease rilliu) |

#### Mechanical Penthouse #1 is located above the Hyland Crest Upper floor with access from Stairwell 3.

There are 3 rooms: Room 1 is back of Air Handler Unit, Room 2 is front of Air Handler Unit, Room 3 is the Back Up Generator.