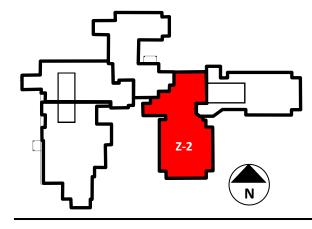

#### HHHS Minden Facility | Zone: 2 | Description: Hyland Crest Upper Floor South Wing

Page 2

#### FAX COMPLETED MAP TO: 705-457-5173

Search zone as indicated on map. Access and search indicated stairwell one flight down from your access point. Deliver completed map to Incident Com-

mand Centre or most Responsible Person in the department.