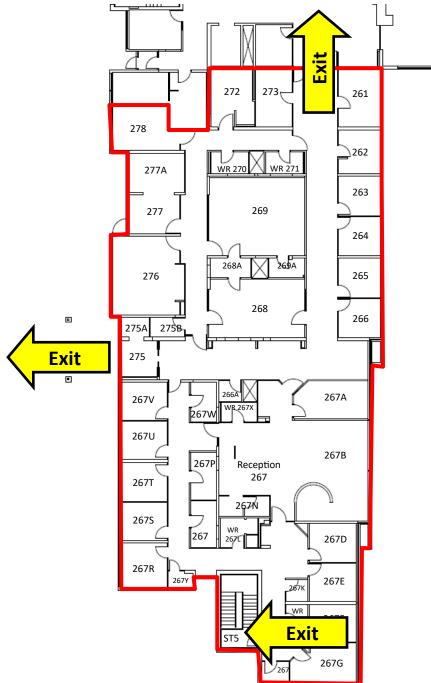

#### HHHS Minden Facility | Zone: 2 | Description: Hyland Crest Upper Floor South Wing

Page 2

#### FAX COMPLETED MAP TO: 705-457-5173

Search zone as indicated on map. Access and search indicated stairwell one flight down from your access point. Deliver completed map to Incident Com-

mand Centre or most Responsible Person in the department.

| DATE: |                |
|-------|----------------|
| TIME: |                |
| NAME: | (Please Print) |