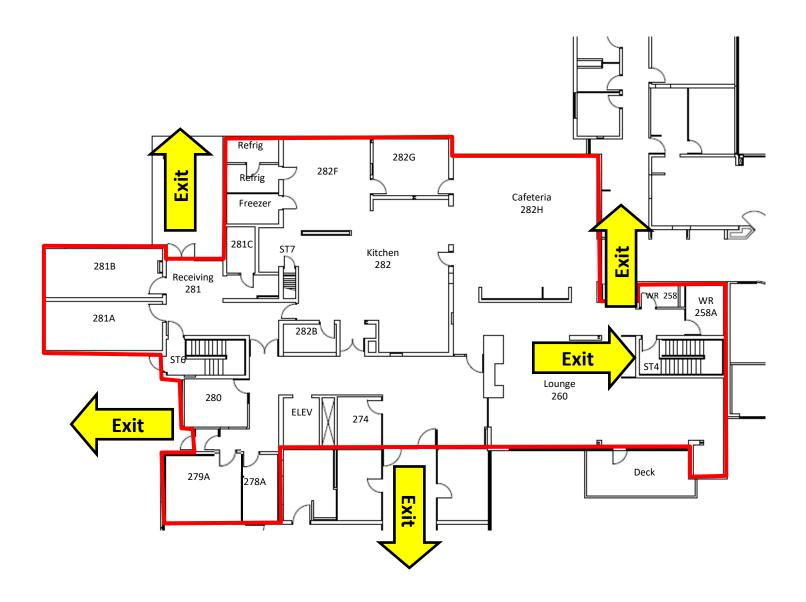

#### HHHS Minden Facility | Zone: 5 | Description: General Administration

#### FAX COMPLETED MAP TO: 705-457-5173

Search zone as indicated on map.

Access and search indicated stairwell one flight down from your access point.

Deliver completed map to Incident Command Centre or most Responsible Person in the department.

All available personnel are to report to Command Centre for assignment on search teams if the search is required after hours.