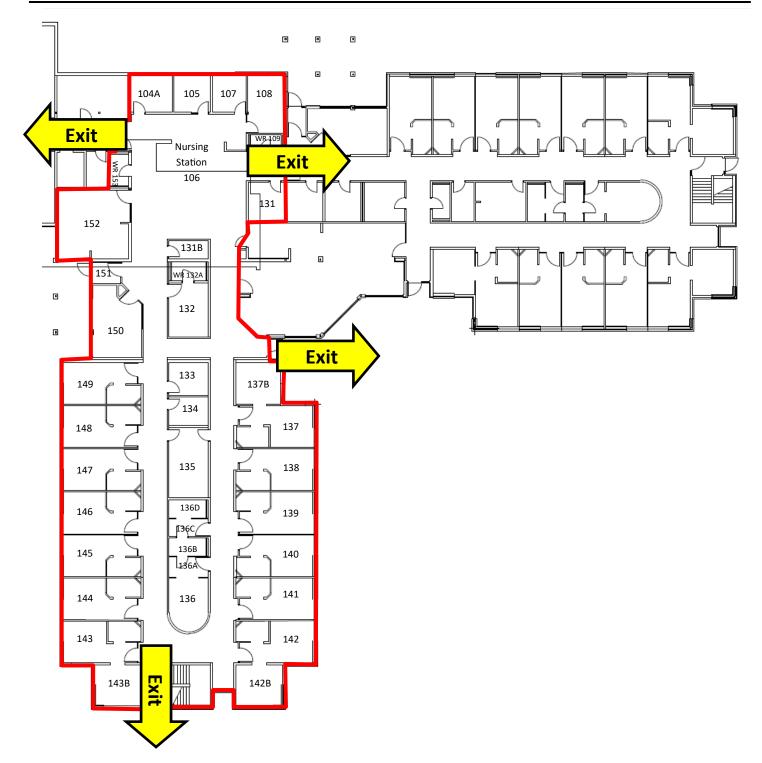

#### HHHS Minden Facility | Zone: 19 | Description: Mechanical Penthouse #1

#### Mechanical Penthouse #1 is located above the Hyland Crest Upper floor with access from Stairwell 3.

There are 3 rooms: Room 1 is back of Air Handler Unit, Room 2 is front of Air Handler Unit, Room 3 is the Back Up Generator.