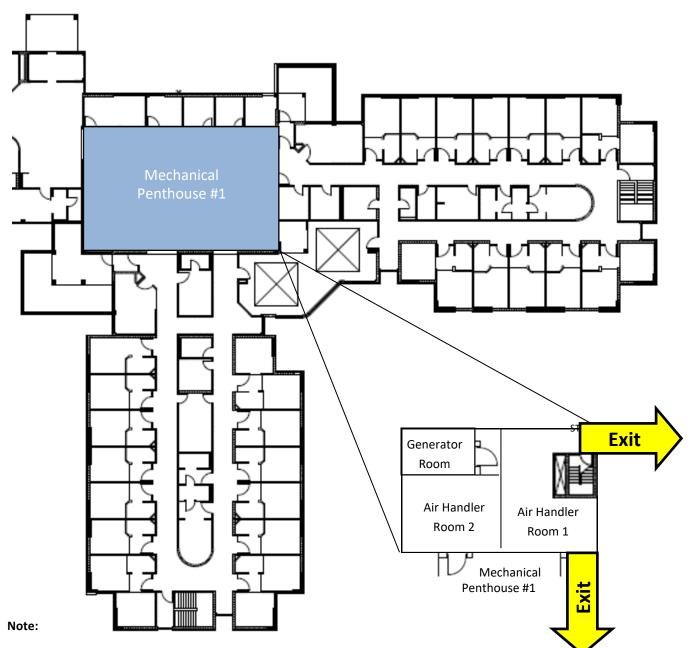

#### HHHS Minden Facility | Zone: 19 | Description: Mechanical Penthouse #1

#### Mechanical Penthouse #1 is located above the Hyland Crest Upper floor with access from Stairwell 3.

There are 3 rooms: Room 1 is back of Air Handler Unit, Room 2 is front of Air Handler Unit, Room 3 is the Back Up Generator.