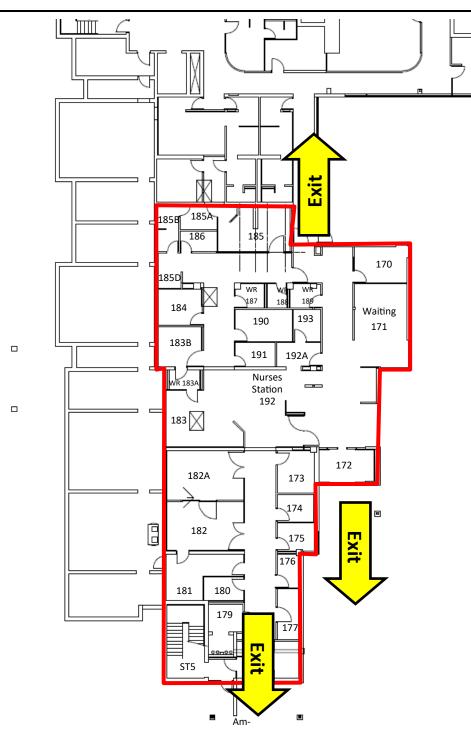

#### HHHS Minden Facility | Zone: 3 | Description: Doctor's Clinic

#### FAX COMPLETED MAP TO: 705-457-5173

Search zone as indicated on map.

Access and search indicated stairwell one flight down from your access point.

Deliver completed map to Incident Command Centre or most Responsible Person in the department.

All available personnel are to report to Command Centre for assignment on search teams if the search is required after hours.

| DATE: | <br> | <br> |  |
|-------|------|------|--|
| TIME: |      |      |  |
|       |      |      |  |