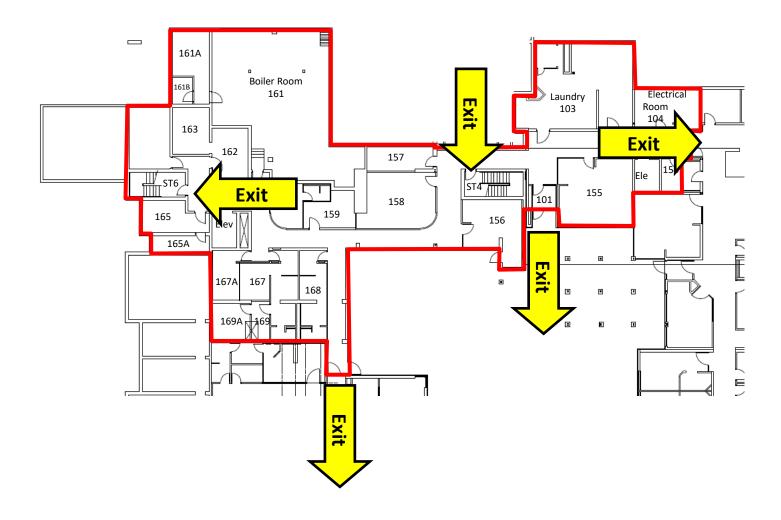

#### HHHS Minden Facility | Zone: 5 | Description: General Administration

#### FAX COMPLETED MAP TO: 705-457-5173

Search zone as indicated on map.

Access and search indicated stairwell one flight down from your access point.

Deliver completed map to Incident Command Centre or most Responsible Person in the department.

All available personnel are to report to Command Centre for assignment on search teams if the search is required after hours.