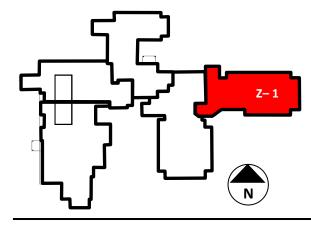

#### HHHS Minden Facility | Zone: 1 | Description: Hyland Crest Upper Floor East Wing

Page 1

#### FAX COMPLETED MAP TO: 705-457-5173

Search zone as indicated on map. Access and search indicated stairwell one flight down from your access point.

Deliver completed map to Incident Command Centre or most Responsible Person in the department.