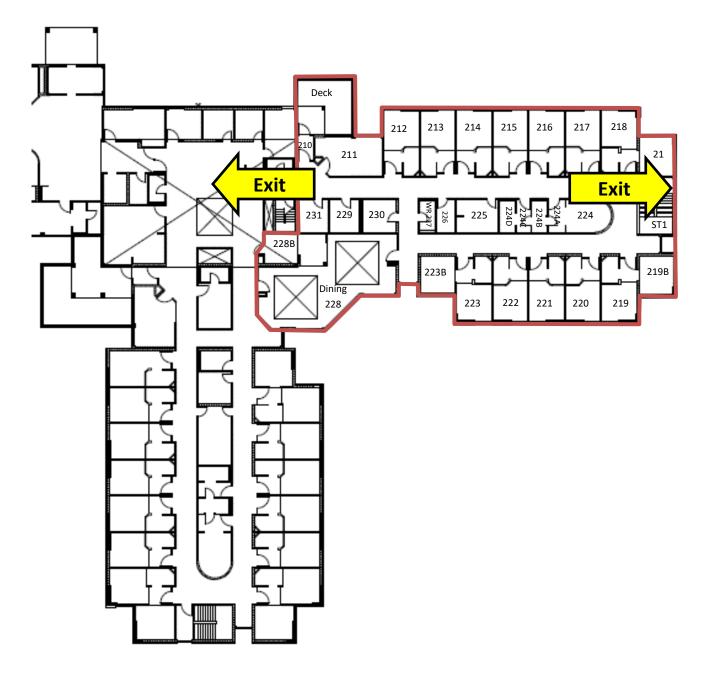

#### HHHS Minden Facility | Zone: 1 | Description: Hyland Crest Upper Floor East Wing

Page 1

#### FAX COMPLETED MAP TO: 705-457-5173

Search zone as indicated on map. Access and search indicated stairwell one flight down from your access point.

Deliver completed map to Incident Command Centre or most Responsible Person in the department.