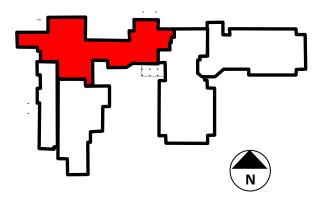

#### HHHS Minden Facility | Zone: 1 | Description: Hyland Crest Upper Floor East Wing

Page 1

#### FAX COMPLETED MAP TO: 705-457-5173

Search zone as indicated on map. Access and search indicated stairwell one flight down from your access point.

Deliver completed map to Incident Command Centre or most Responsible Person in the department.