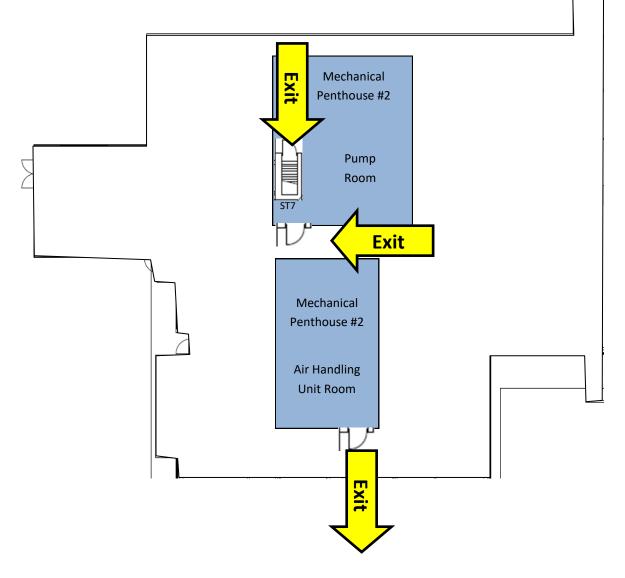

#### HHHS Minden Facility | Zone: 20 | Description: Mechanical Penthouse #2

#### Note:

- Mechanical Penthouse #2 is two separate rooms on the roof above the kitchen.
- Access is through Stairwell #7 located in the Kitchen.
- Entry to Penthouse #2 Air Handling Unit is only from the roof.

Page 8