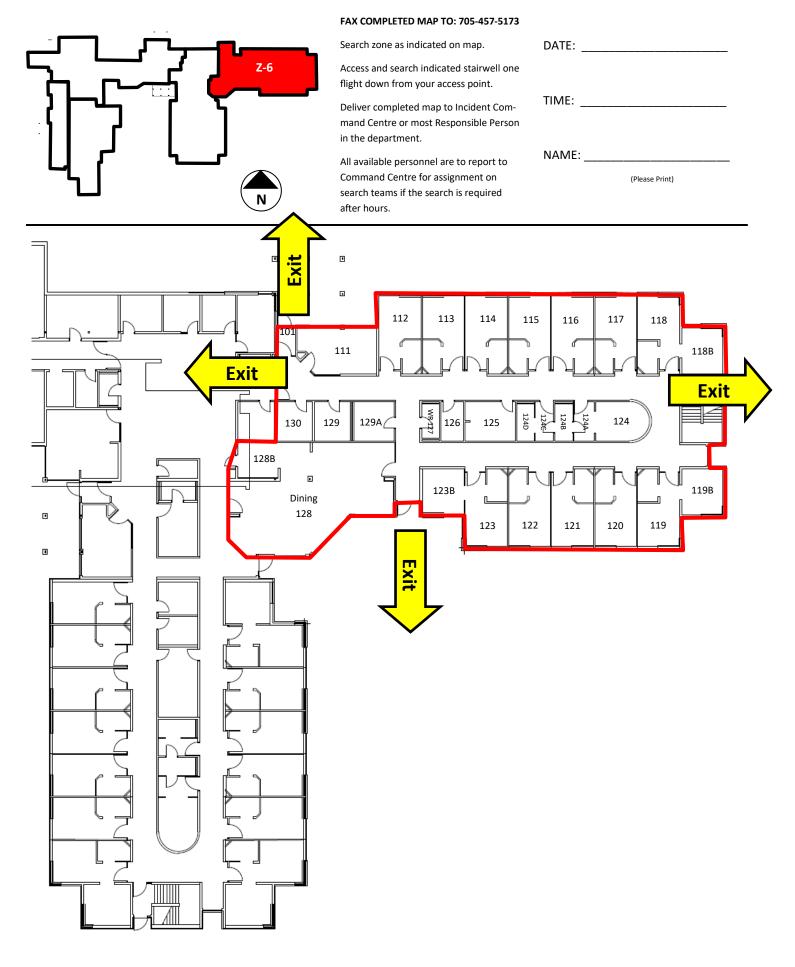

| DATE: |                |
|-------|----------------|
| TIME: |                |
| NAME: | (Please Print) |

#### FAX COMPLETED MAP TO: 705-457-5173

Search zone as indicated on map. Access and search indicated stairwell one flight down from your access point.

Deliver completed map to Incident Command Centre or most Responsible Person in the department.