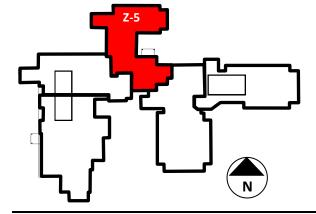

#### HHHS Minden Facility | Zone: 5 | Description: General Administration

#### FAX COMPLETED MAP TO: 705-457-5173

Search zone as indicated on map.

Access and search indicated stairwell one flight down from your access point.

Deliver completed map to Incident Command Centre or most Responsible Person in the department.

All available personnel are to report to Command Centre for assignment on search teams if the search is required after hours.