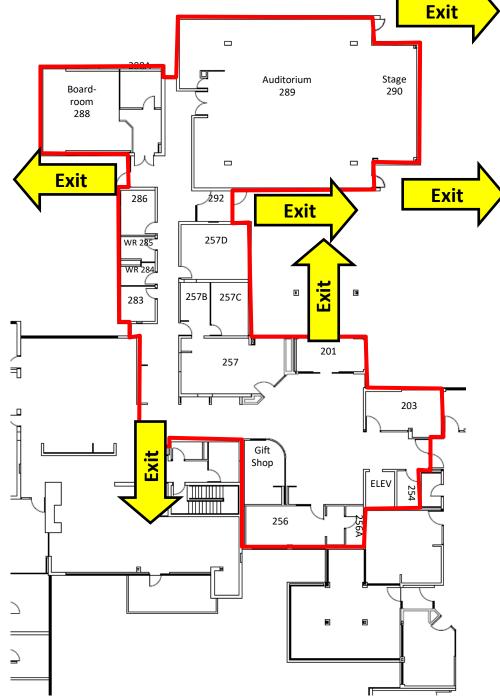

#### HHHS Minden Facility | Zone: 4 | Description: Service Area

#### FAX COMPLETED MAP TO: 705-457-5173

Search zone as indicated on map.

Access and search indicated stairwell one flight down from your access point.

Deliver completed map to Incident Command Centre or most Responsible Person in the department.

| DATE: |                |
|-------|----------------|
| TIME: |                |
| NAME: | (Place Print)  |
|       | (Please Print) |