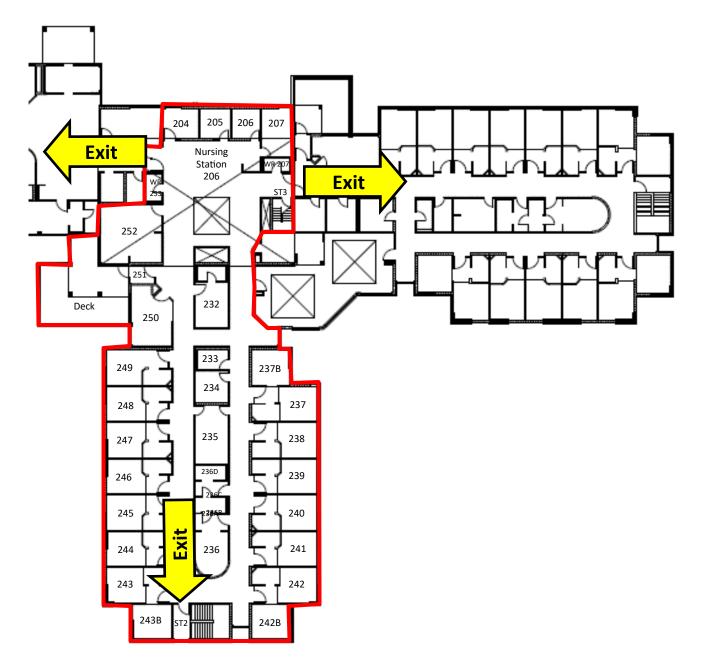

#### HHHS Minden Facility | Zone: 2 | Description: Hyland Crest Upper Floor South Wing

Page 2

#### FAX COMPLETED MAP TO: 705-457-5173

Search zone as indicated on map. Access and search indicated stairwell one flight down from your access point. Deliver completed map to Incident Com-

mand Centre or most Responsible Person in the department.