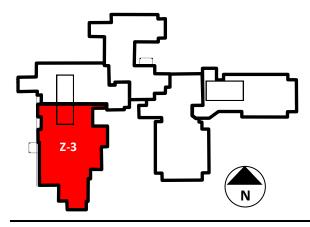

#### HHHS Minden Facility | Zone: 3 | Description: Doctor's Clinic

#### FAX COMPLETED MAP TO: 705-457-5173

Search zone as indicated on map.

Access and search indicated stairwell one flight down from your access point.

Deliver completed map to Incident Command Centre or most Responsible Person in the department.

All available personnel are to report to Command Centre for assignment on search teams if the search is required after hours.

| DATE: | <br> | <br> |  |
|-------|------|------|--|
| TIME: |      |      |  |
|       |      |      |  |