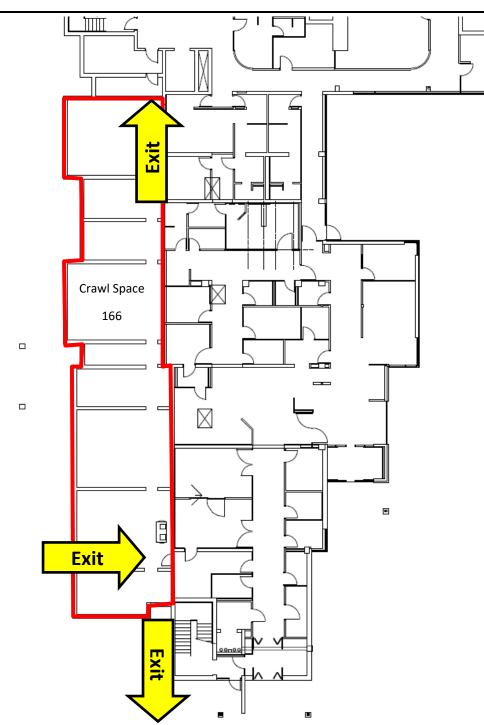

#### FAX COMPLETED MAP TO: 705-457-5173

Access and search indicated stairwell one flight down from your access point.

Search zone as indicated on map.

Deliver completed map to Incident Command Centre or most Responsible Person in the department.

All available personnel are to report to Command Centre for assignment on search teams if the search is required after hours.

| DATE: |  |  |  |  |
|-------|--|--|--|--|
|       |  |  |  |  |

TIME: \_\_\_\_\_